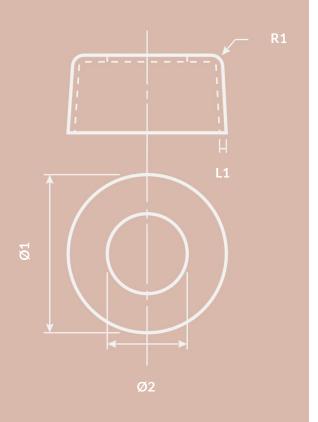

## SWEET HOME T-SHAPED CAPS

Sweet Home T-shaped caps are made of Sughera, a soft and velvety Mixcycling® material: it is a cap to be touched, seen and perceived.

T-Shaped caps are available in a variety of shapes and sizes and adapt well to any type of bottle.

Just send a sample of the bottle to our laboratory which will carry out the seal tests to identify the right size of the stopper.

THE DIFFUSERS