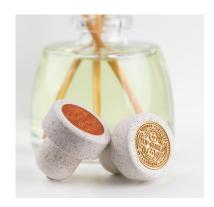

#### **YOUR LOGO**

Do you prefer a simple and sustainable solution? Apply your logo in relief on Sweet Home: it does not require additional processing or the use of inks.

#### YOUR MEDAL

For even more effective communication of your brand, your logo on a medal is the right choice.

The medal is applied without the use of glue.