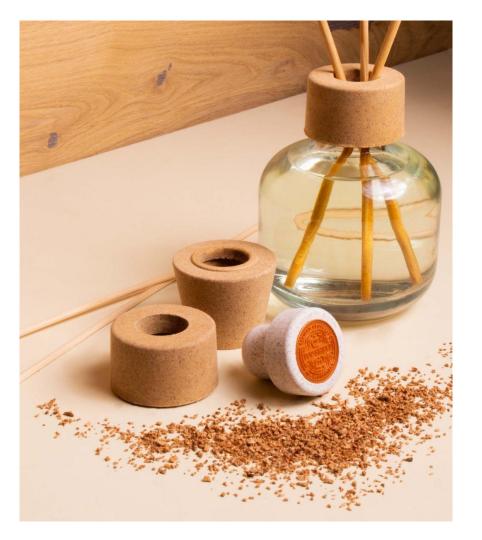

#### **CAP FOR HOME FRAGRANCES**

THE MATERIAL

## SWEET HOME CAPS GIVE A SECOND LIFE TO OUR ORGANIC SCRAPS

We have designed our Sweet Home caps to create an attraction between consumer and product but we have not forgotten sustainability and respect for nature!

With the help of our partner Mixcycling Società Benefit we have reused our cork waste to develop Sughera®, the material with which we produce accessories for attractive and concretely sustainable home fragrances.

#### THE MATERIAL

Mixcycling® Sughera: the cork fibers contained in the material give a natural and warm effect to your Sweet Home cap