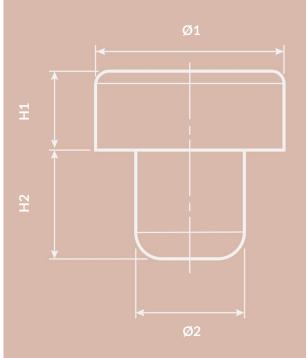

## SWEET HOME T-SHAPED CAPS

Sweet Home T-shaped caps are made of Sughera, a soft and velvety Mixcycling® material: it is a cap to be touched, seen and perceived.

T-Shaped caps are available in a variety of shapes and sizes and adapt well to any type of bottle.

Just send a sample of the bottle to our laboratory which will carry out the seal tests to identify the right size of the stopper.

THE DIFFUSERS