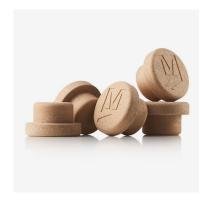

#### THE MATERIAL

Mixcycling® Sughera: the cork fibers contained in the material give a natural and warm effect to your Sweet Home cap

#### **YOUR COLOR**

You can dress your Sweet Home cap in the colors you prefer: light shades make its fibers and naturalness stand out, dark shades make it elegant and sophisticated.