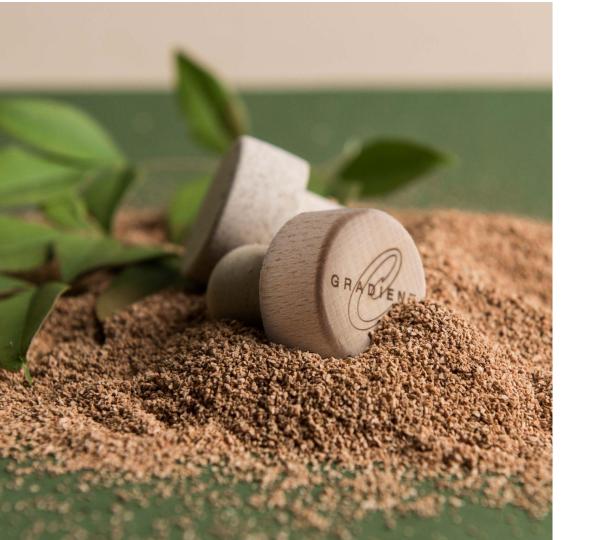

## SWEET HOME CAPS GIVE A SECOND LIFE TO OUR ORGANIC SCRAPS

We have designed our Sweet Home caps to create an attraction between consumer and product but we have not forgotten sustainability and respect for nature!

With the help of our partner Mixcycling Società Benefit we have reused our cork waste to develop Sughera®, the material with which we produce accessories for attractive and concretely sustainable home fragrances.

#### THE MATERIAL

Mixcycling® Sughera: the cork fibers contained in the material give a natural and warm effect to your Sweet Home cap