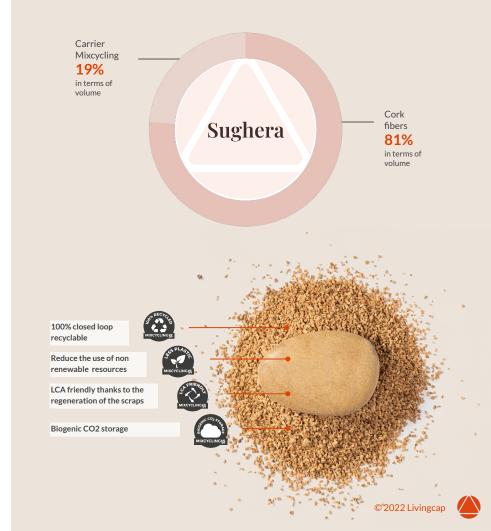

With the help of our partner Mixcycling Società Benefit we have reused our cork waste to develop Sughera®, the material with which we produce accessories for attractive and concretely sustainable home fragrances.

Thanks to organic component

- we reduce the use of non renewable resources
- we reduce CO2 emissions
- we regenerate our waste according to the circular design approach that we apply to each of our projects

#### THE MATERIAL

Mixcycling® Sughera: the cork fibers contained in the material give a natural and warm effect to your Sweet Home cap