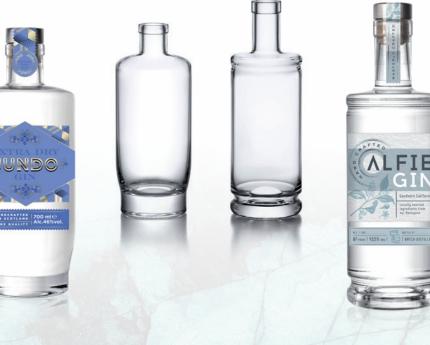

## JUNDO & ALFIE

Jundo and Alfie are products of the Premium & Super Premium line from the new Sublime Catalogue. A fifteen-step journey into the Sublime, the excellence of the packaging produced for top-end spirits, liqueurs and flavoured wines, in terms of its design, functionality and versatility.

### JUNDO

Classical and traditional forms revisited thanks to fresh and youthful features. The heavy base narrows the silhouette towards the bottom, revolutionising the linearity of the design and elevating the product to a new level of originality. ALFIE

The result of a passion for research, Alfie's strong distinctive traits give the spirits personality: the essential quality of the lines and minimal characteristics are embellished with two rings in a play of modern shapes.