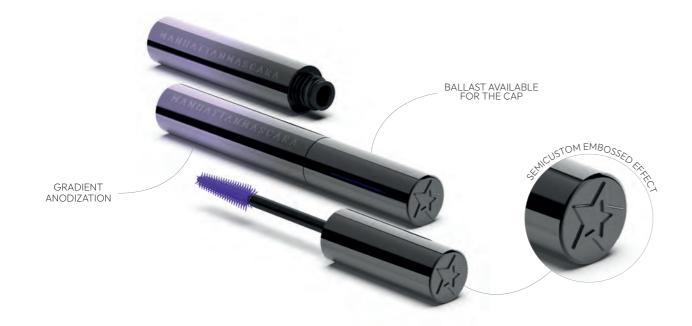

## MANHATTAN COLLECTION

## **APPLICATION**

Manhattan is a Mascara packaging collection made of an aluminum covered flaconette and cap with five combinable applicators.

It is perfect for high-end mascara and eyelash primer products.

## **FEATURES**

- · Aluminum coated flaconette
- Cap available with ballast, for a more luxurious touch experience
- · Matching different applicators: fiber or injected

#### Aluminum decoration

Spray varnishing, anodization, screen printing, hot stamping.