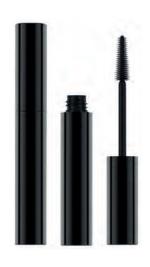

## **APPLICATION**

Manhattan is a Mascara packaging collection made of an aluminum covered flaconette and cap with five combinable applicators.

It is perfect for high-end mascara and eyelash primer products.

## **FEATURES**

- · Aluminum coated flaconette
- Cap available with ballast, for a more luxurious touch experience
- · Matching different applicators: fiber or injected

#### MANHATTAN 10 ML