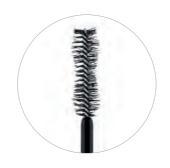

## **FIBER LASHES**

#### **TECHNICAL DETAILS**

| Code           | J180381P      |
|----------------|---------------|
| Shape          | Concave       |
| Cap material   | ABS + Alu     |
| Rod material   | POM           |
| Brush material | Fiber         |
| Performance    | Volume & Curl |

#### **APPLICATOR PLUS**

Woman-shaped applicator, to volumize and curve your eyelashes. The concave central body charges the lashes with product, to create the volume: the concave shape helps to curl and stylize the lashes.