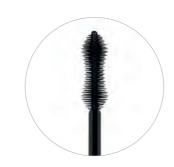

## **FIBER LASHES**

#### **TECHNICAL DETAILS**

| Code           | J180381P      |
|----------------|---------------|
| Shape          | Concave       |
| Cap material   | ABS + Alu     |
| Rod material   | POM           |
| Brush material | Fiber         |
| Performance    | Volume & Curl |

#### **APPLICATOR PLUS**

Woman-shaped applicator, to volumize and curve your eyelashes. The concave central body charges the lashes with product, to create the volume: the concave shape helps to curl and stylize the lashes.