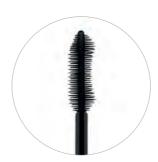

### **BOLD LASHES**

#### **TECHNICAL DETAILS**

| Code           | APP 09    |
|----------------|-----------|
| Shape          | Concave   |
| Cap material   | ABS + Alu |
| Rod material   | POM       |
| Brush material | Hytrel    |
| Performance    | Volume    |

#### **APPLICATOR PLUS**

Ergonomic, woman-shaped applicator to perfectly follow the eye-shape.
Concave, central body to charge and volumise.
Rounded extremities to stylise. Woman-shaped brush to curl volumised lashes.